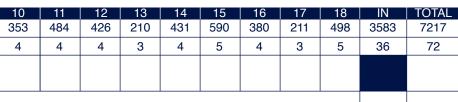

| HOLE              | 1 | 2 | 3 | 4 | 5 | 6 | 7 | 8 | 9 | OUT |
|-------------------|---|---|---|---|---|---|---|---|---|-----|
| Marker's<br>Notes |   |   |   |   |   |   |   |   |   |     |

| 10 | 11 | 12 | 13 | 14 | 15 | 16 | 17 | 18 | IN | TOTAL |
|----|----|----|----|----|----|----|----|----|----|-------|
|    |    |    |    |    |    |    |    |    |    |       |
|    |    |    |    |    |    |    |    |    |    |       |
|    |    |    |    |    |    |    |    |    |    |       |